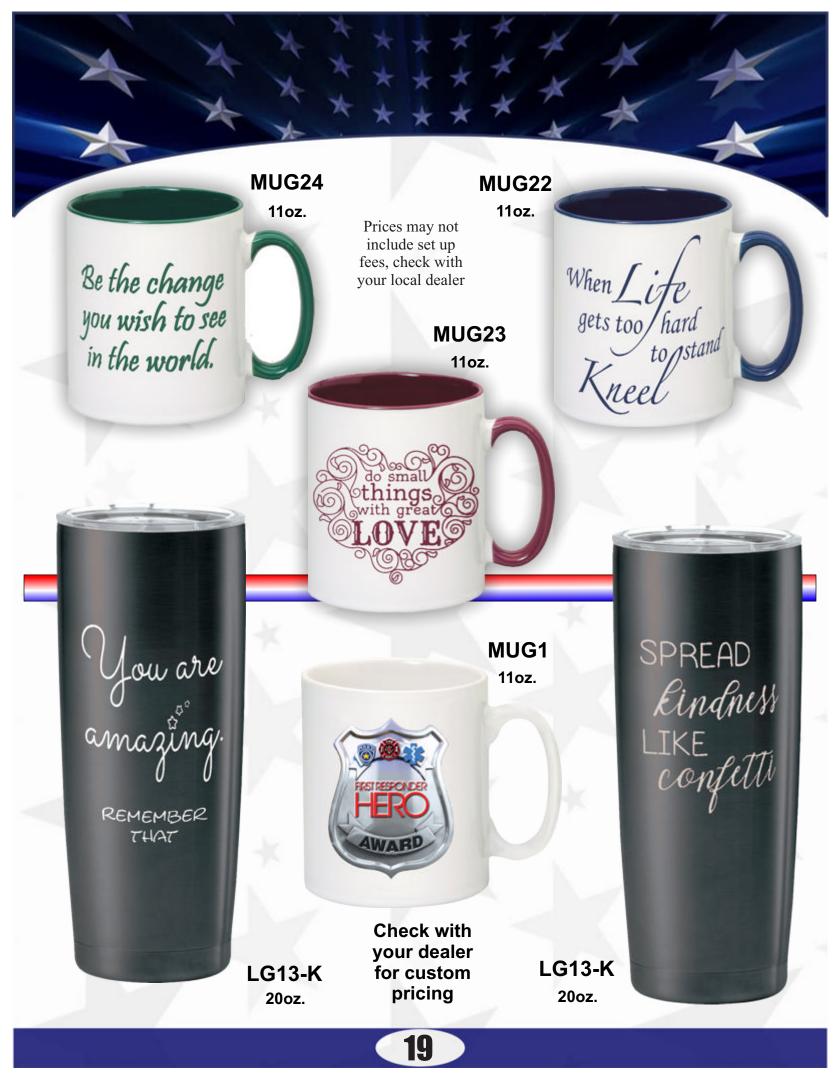

amic Tile Insert** 

**SUB031** 



Ceramic Tile with Stand

SUB032 4" X 4" Due to the fully customizable nature of these products you should contact your dealer for pricing.



Slate Tile with Stand

Prices may not include set up fees, check with your local dealer

**Ceramic Heart** 



SUB040 3" Tall

## **Full Color Gifts**

#### **Slate Plaque**

#### **Wooden Frame with Ceramic Tile**



Prices may not include set up fees, check with your local dealer



6" X 8"

**SUB031** 

Prices do not include set up or art fees

### **DynaCoat Plaque**



**DS810** 

Plaques available in multiple sizes

Due to the fully customizable nature of these products you should contact your dealer for pricing.

Be the change you wish to see

in the world.

8" X 10"

#### **Acrylic Plaque**



**SUB331** 







fees, check with your local dealer

\$27.00



4" X 6"

**LG53-G** 



%16"X111/2"X81/2"



\$27.00

\$27.00

Prices do not include set up or art fees

4" X 6"

**LG53-K** 

**LG53-T** 





510 Series Cases Hold Larger 5' X 10' Memorial Casket Flag