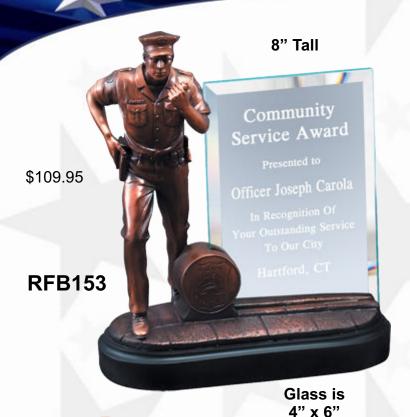

# **Gallery Award Sculptures**

America's Heroes

\$109.95

Prices may not include set up fees, check with your local dealer

**RFB154** 

**Brilliant Lustered Finish** 

\$89.95

**RFB064** 