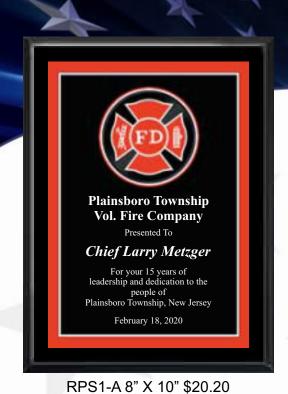

# TAWAI'US for **foday's Heroes** 2020 Clinical Excellence In Nursing Award Thanks Presented to Lis Abernathy, MSN, PNP, CNS Clinical Nurse Specialist NICU America You!!! Off. R. Alameda



8" X 10"





DEPARTMEN



PM123 5" PM153 3½"

Custom Board & Plaque Mount

PM152 5" PM122 3½"



\$43.50 PM121 Shown here on an RC810 board



Various plaques available in many different designs & sizes. Ask your local awards dealer for details



RPS2-A 8" X 10" \$20.20 RPS2-B 9" X 12" \$26.85



RPS3-A 8" X 10" \$58.40 RPS3-B 9" X 12" \$76.60 Prices may not include set up fees, check with your local dealer



RPS5-A 8" X 10" \$72.85



RPS6-A 8" X 10" \$20.20 RPS6-B 9" X 12" \$26.85

Monroe Township Police Department

Capt. Thomas Jacobi

For your 25 years of loyalty and professionalism to the people of

Monroe Township, New Jersey

March 15, 2020



RPS7-A 8" X 10" \$72.85



CG1102 8" x 10" \$84.05 CG1103 9" x 12" \$91.40



RPS9-A 8" X 10" \$20.20 RPS9-B 9" X 12" \$26.85



RPS10-A 8" X 10" \$20.20 RPS10-B 9" X 12" \$26.85



The World's Finest



# **Gallery Award Sculptures**



Gallery Resin Sculptures



1½" Tall

Amer