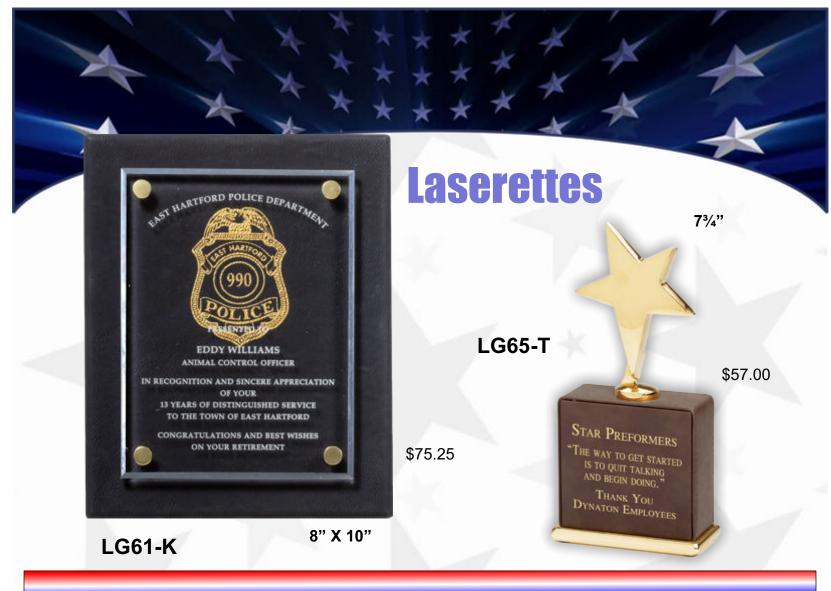

Monroe Township Police Department

Capt. Thomas Jacobi

For your 25 years of loyalty and professionalism to the people of

Monroe Township, New Jersey

March 15, 2020

RPS7-A 8" X 10" \$72.85

CG1102 8" x 10" \$84.05 CG1103 9" x 12" \$91.40