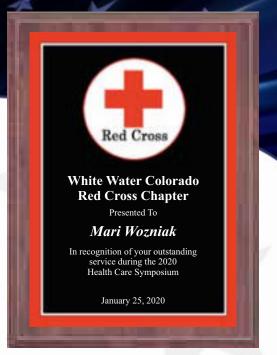

# TAWAI'US for **foday's Heroes** 2020 Clinical Excellence In Nursing Award Thanks Presented to Lis Abernathy, MSN, PNP, CNS Clinical Nurse Specialist NICU America You!!! Off. R. Alameda



8" X 10"





DEPARTMEN



PM123 5" PM153 3½"

Custom Board & Plaque Mount

PM152 5" PM122 3½"



\$43.50 PM121 Shown here on an RC810 board



Various plaques available in many different designs & sizes. Ask your local awards dealer for details



RPS2-A 8" X 10" \$20.20 RPS2-B 9" X 12" \$26.85



RPS3-A 8" X 10" \$58.40 RPS3-B 9" X 12" \$76.60 Prices may not include set up fees, check with your local dealer



RPS5-A 8" X 10" \$72.85



RPS6-A 8" X 10" \$20.20 RPS6-B 9" X 12" \$26.85

Monroe Township Police Department

Capt. Thomas Jacobi

For your 25 years of loyalty and professionalism to the people of

Monroe Township, New Jersey

March 15, 2020



RPS7-A 8" X 10" \$72.85



CG1102 8" x 10" \$84.05 CG1103 9" x 12" \$91.40



RPS9-A 8" X 10" \$20.20 RPS9-B 9" X 12" \$26.85



RPS10-A 8" X 10" \$20.20 RPS10-B 9" X 12" \$26.85



The World's Finest



# **Gallery Award Sculptures**



Gallery Resin Sculptures



1½" Tall

American Hero Collection

\$85.95

\$93.95

**RFB104** 



**RFB058** 

# **Gallery Award Sculptures**



Ame