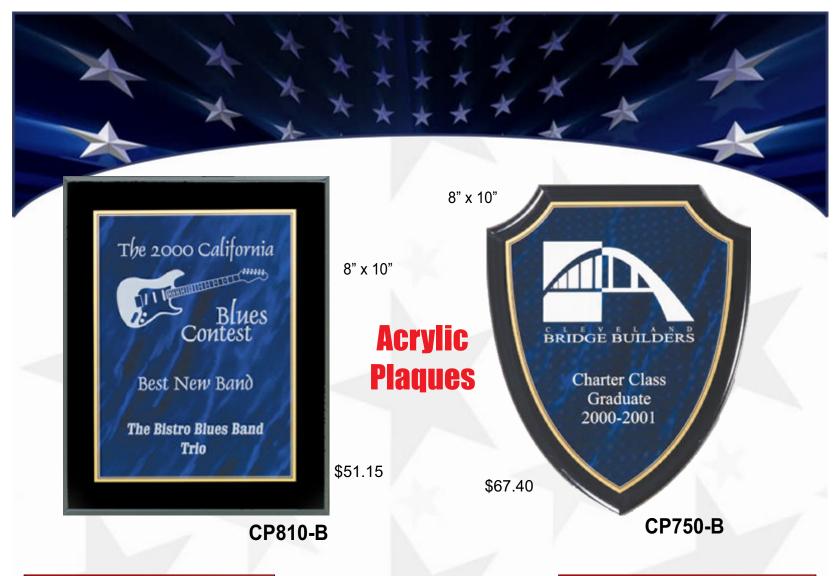

#### **CP240-B**

\$47.45

**CP235-B** 

8" X 10"

**CP230-B** 

\$37.15

7" X 9"

9" X 12" \$61.30

## **Laser Engravable Acrylic Awards**

9" X 12"

\$47.45

shown on optional walnut boards

CP230-R

Family for the donation of PPE & first aid supplies to our station.

The Greenhouse

June 15, 2019