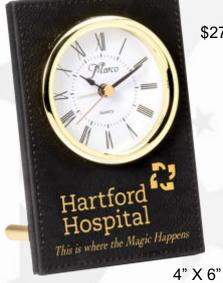

#### **Acrylic Plaque**

**SUB331** 

fees, check with your local dealer

\$27.00

4" X 6"

**LG53-G** 

%16"X111/2"X81/2"

\$27.00

\$27.00

Prices do not include set up or art fees

4" X 6"

**LG53-K** 

**LG53-T** 

510 Series Cases Hold Larger 5' X 10' Memorial Casket Flag