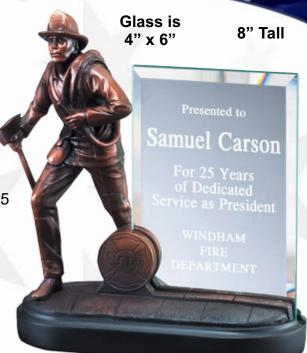

" \$76.60 Prices may not include set up fees, check with your local dealer



RPS5-A 8" X 10" \$72.85



RPS6-A 8" X 10" \$20.20 RPS6-B 9" X 12" \$26.85

Monroe Township Police Department

Capt. Thomas Jacobi

For your 25 years of loyalty and professionalism to the people of

Monroe Township, New Jersey

March 15, 2020



RPS7-A 8" X 10" \$72.85



CG1102 8" x 10" \$84.05 CG1103 9" x 12" \$91.40



RPS9-A 8" X 10" \$20.20 RPS9-B 9" X 12" \$26.85



RPS10-A 8" X 10" \$20.20 RPS10-B 9" X 12" \$26.85



The World's Finest



# **Gallery Award Sculptures**



Gallery Resin Sculptures



1½" Tall

American Hero Collection

\$85.95

\$93.95

**RFB104** 



**RFB058** 

# **Gallery Award Sculptures**



America's Heroes

\$109.95

Prices may not include set up fees, check with your local dealer



**RFB154** 



**Brilliant Lustered Finish** 

\$89.95

**RFB064** 





**Laser Engravable Acrylic Awards** 

## High Relief Series

## Fine Detail & Solid Craftsmanship



7½" Tall

\$20.90

Service Award
Strve G. Mason
By Recognetion of Your Policy Structure of the Structu



8"X10" CG1102 (Gold Faced Clock) \$87.75 CB1102 (Black Faced Clock) 9"x12" CG1103 (Gold Faced Clock) \$92.25 CB1103 (Black Faced Clock)



\$106.50

12 plates

**AP59-B** 

**Boards & Plates made in America** 

#### **CP240-B**



\$47.45

**CP235-B** 



8" X 10"

**CP230-B** 



\$37.15

7" X 9"

9" X 12" \$61.30

**Hand Finished American Walnut** 

## Free Standing or Hanging Awards

9¾" X 9¾"



CP19-BB

\$36.25

# Customize Your Awards With Your Logo

Prices may not include set up fees, check with your local