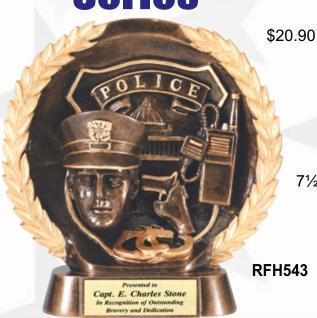

## Fine Detail & Solid Craftsmanship

7½" Tall

\$20.90

Service Award
Strve G. Mason
By Recognetion of Your Policy Structure of the Structu

8"X10" CG1102 (Gold Faced Clock) \$87.75 CB1102 (Black Faced Clock) 9"x12" CG1103 (Gold Faced Clock) \$92.25 CB1103 (Black Faced Clock)