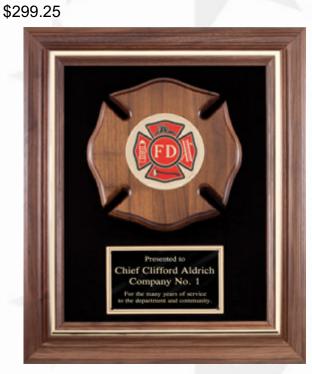

\$37.15

7" X 9"

10" x 10"

Presented to **Chief Ted Wagner** for 30 years of dedicated service to the Plainsboro, Vol. Fire Co.
December 2019

9" x 12"

AT108

\$98.25

\$100.50