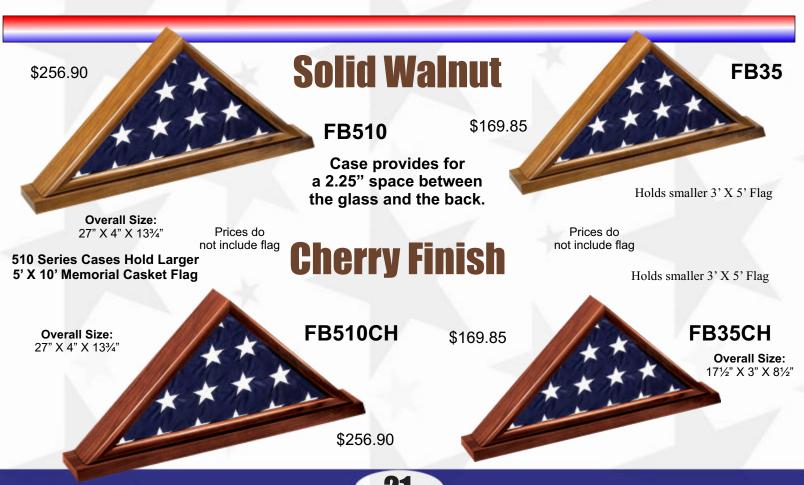

dealer

**Ceramic Heart** 



SUB040 3" Tall

## **Full Color Gifts**

#### **Slate Plaque**

#### **Wooden Frame with Ceramic Tile**



Prices may not include set up fees, check with your local dealer



6" X 8"

**SUB031** 

Prices do not include set up or art fees

### **DynaCoat Plaque**



**DS810** 

Plaques available in multiple sizes

Due to the fully customizable nature of these products you should contact your dealer for pricing.

Be the change you wish to see

in the world.

8" X 10"

#### **Acrylic Plaque**



**SUB331** 







fees, check with your local dealer

\$27.00



4" X 6"

**LG53-G** 



%16"X111/2"X81/2"



\$27.00

\$27.00

Prices do not include set up or art fees

4" X 6"

**LG53-K** 

**LG53-T** 





510 Series Cases Hold Larger 5' X 10' Memorial Casket Flag