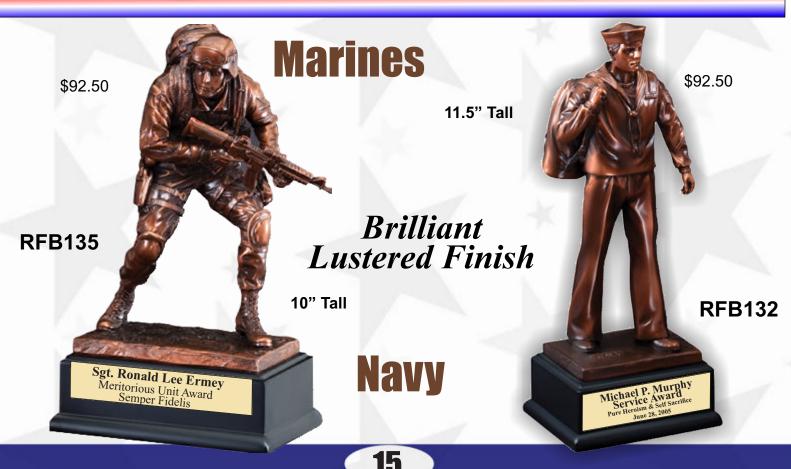

# **Gallery Award Sculptures**

Gallery Resin Sculptures

1½" Tall

American Hero Collection

\$85.95

\$93.95

**RFB104** 

**RFB058** 

# **Gallery Award Sculptures**

America's Heroes

\$109.95

Prices may not include set up fees, check with your local dealer

**RFB154** 

**Brilliant Lustered Finish** 

\$89.95

**RFB064** 