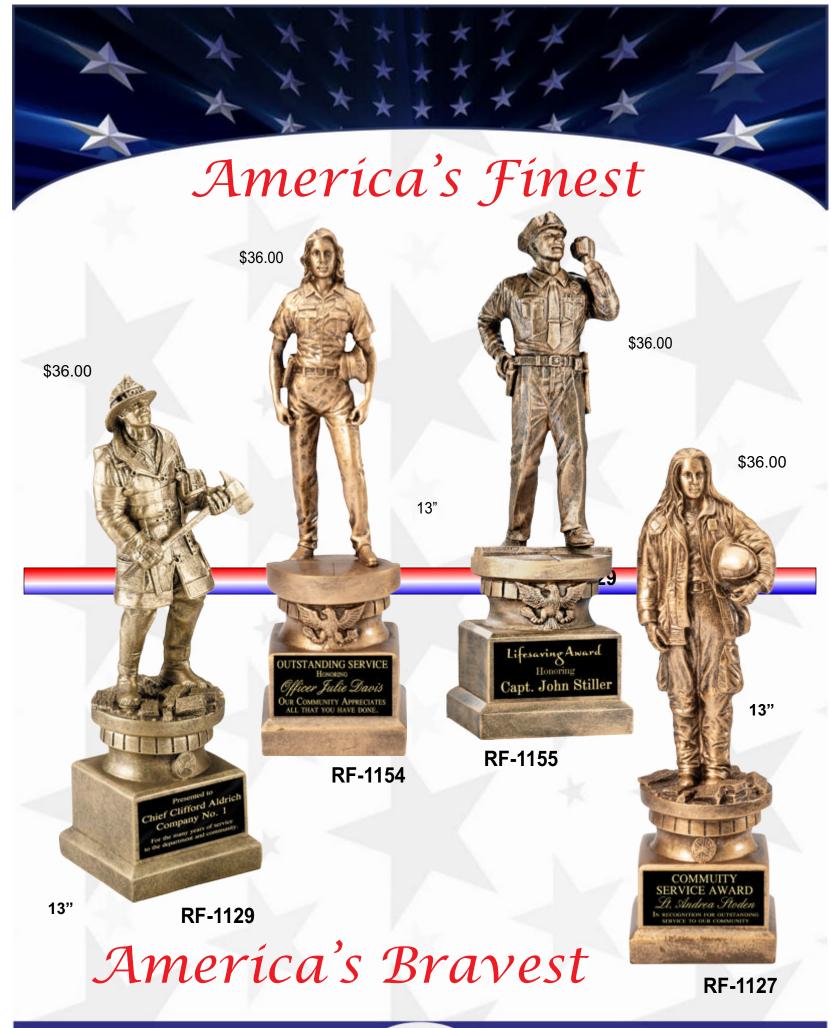

# **Gallery Award Sculptures**

Gallery Resin Sculptures

1½" Tall

American Hero Collection

\$85.95

\$93.95

**RFB104** 

**RFB058** 

# **Gallery Award Sculptures**

America's Heroes

\$109.95

Prices may not include set up fees, check with your local dealer

**RFB154** 

**Brilliant Lustered Finish** 

\$89.95

**RFB064** 