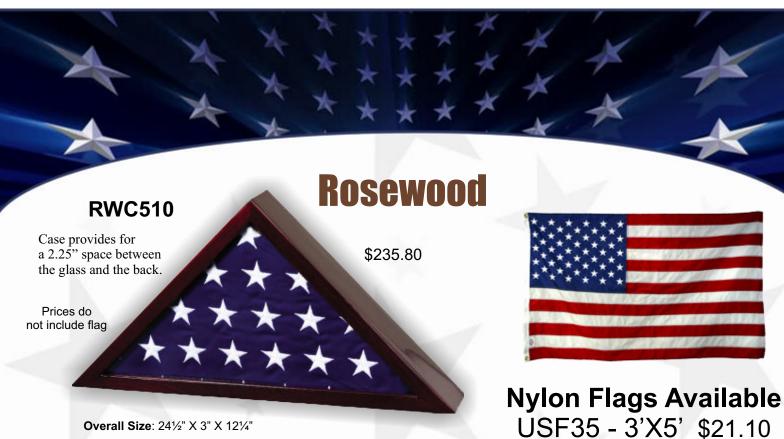

\$27.00

Prices do not include set up or art fees

4" X 6"

**LG53-K** 

**LG53-T** 

510 Series Cases Hold Larger 5' X 10' Memorial Casket Flag