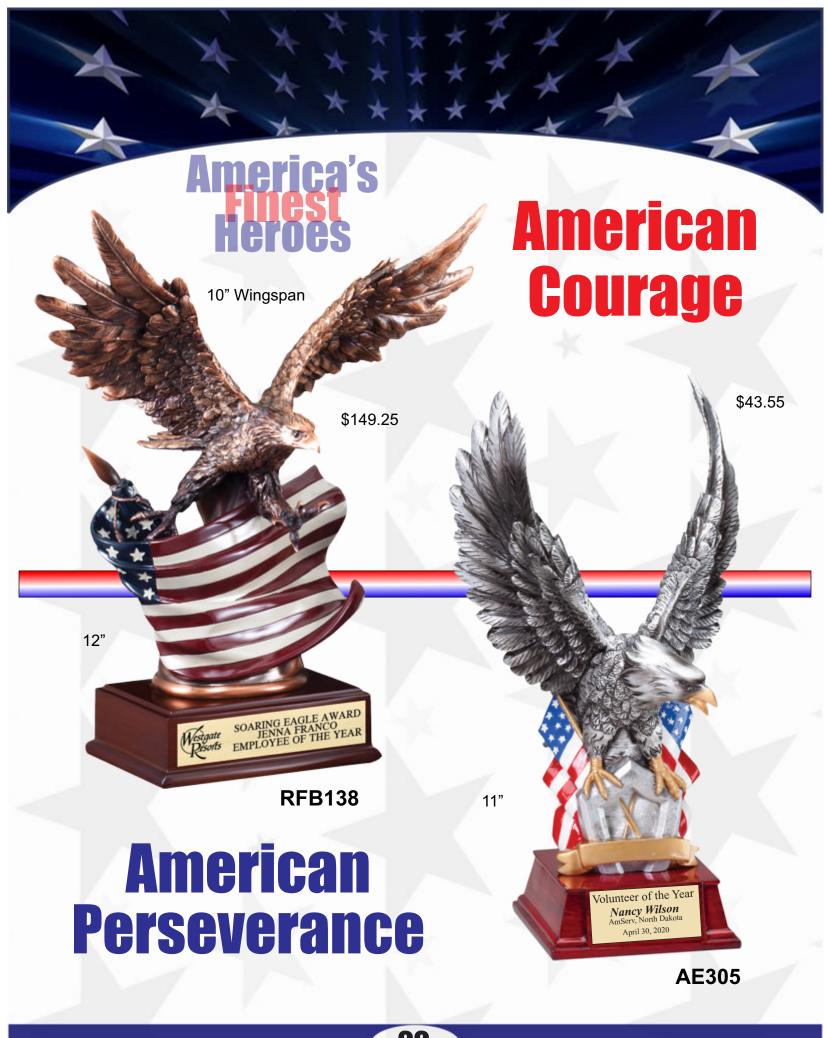

# **Gallery Award Sculptures**

Gallery Resin Sculptures

1½" Tall

American Hero Collection

\$85.95

\$93.95

**RFB104** 

**RFB058** 