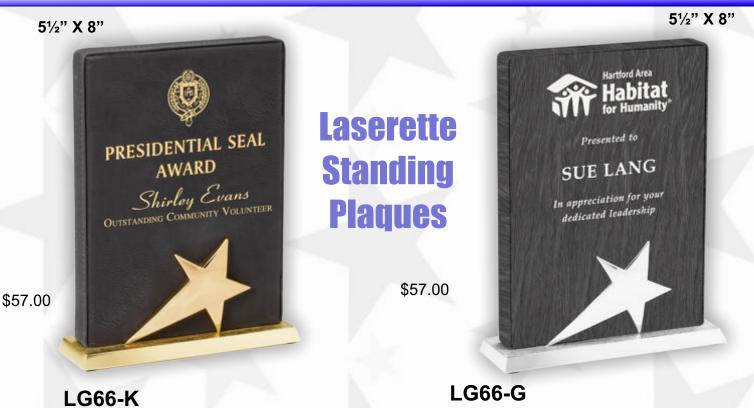

Monroe Township Police Department

Capt. Thomas Jacobi

For your 25 years of loyalty and professionalism to the people of

Monroe Township, New Jersey

March 15, 2020

RPS7-A 8" X 10" \$72.85

CG1102 8" x 10" \$84.05 CG1103 9" x 12" \$91.40