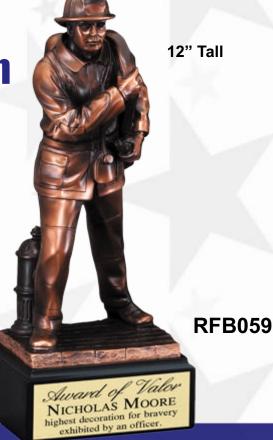

ler



RPS5-A 8" X 10" \$72.85



RPS6-A 8" X 10" \$20.20 RPS6-B 9" X 12" \$26.85

Monroe Township Police Department

Capt. Thomas Jacobi

For your 25 years of loyalty and professionalism to the people of

Monroe Township, New Jersey

March 15, 2020



RPS7-A 8" X 10" \$72.85



CG1102 8" x 10" \$84.05 CG1103 9" x 12" \$91.40



RPS9-A 8" X 10" \$20.20 RPS9-B 9" X 12" \$26.85



RPS10-A 8" X 10" \$20.20 RPS10-B 9" X 12" \$26.85



The World's Finest



# **Gallery Award Sculptures**



Gallery Resin Sculptures



1½" Tall

American Hero Collection

\$85.95

\$93.95

**RFB104** 



**RFB058** 

# **Gallery Award Sculptures**



America's Heroes

\$109.95

Prices may not include set up fees, check with your local dealer



**RFB154** 



**Brilliant Lustered Finish** 

\$89.95

**RFB064** 





**Laser Engravable Acrylic Awards** 

## High Relief Series

## Fine Detail & Solid Craftsmanship



7½" Tall

\$20.90

Service Award
Strve G. Mason
By Recognetion of Your Policy Structure of the Structu



8"X10" CG1102 (Gold Faced Clock) \$87.75 CB1102 (Black Faced Clock) 9"x12" CG1103 (Gold Faced Clock) \$92.25 CB1103 (Black Faced Clock)



\$106.50

12 plates

**AP59-B** 

**Boards & Plates made in America** 

#### **CP240-B**



\$47.45

**CP235-B** 



8" X 10"

**CP230-B** 



\$37.15

7" X 9"

9" X 12" \$61.30

**Hand Finished American Walnut** 

## Free Standing or Hanging Awards

9¾" X 9¾"



CP19-BB

\$36.25

# Customize Your Awards With Your Logo

Prices may not include set up fees, check with your local dealer

Marbleized Acrylic Plates 9¾" X 9¾"



\$36.25

CP19-BR

####