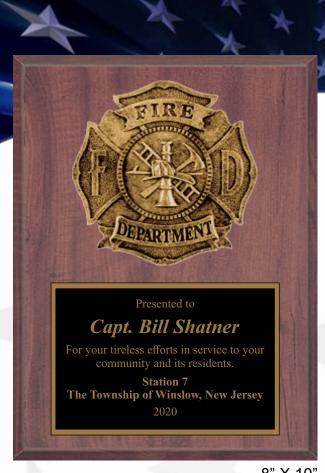

# TAWAI'US for **foday's Heroes** 2020 Clinical Excellence In Nursing Award Thanks Presented to Lis Abernathy, MSN, PNP, CNS Clinical Nurse Specialist NICU America You!!! Off. R. Alameda



8" X 10"





DEPARTMEN



PM123 5" PM153 3½"

Custom Board & Plaque Mount

PM152 5" PM122 3½"



\$43.50 PM121 Shown here on an RC810 board



Various plaques available in many different designs & sizes. Ask your local awards dealer for details



RPS2-A 8" X 10" \$20.20 RPS2-B 9" X 12" \$26.85



RPS3-A 8" X 10" \$58.40 RPS3-B 9" X 12" \$76.60 Prices may not include set up fees, check with your local dealer



RPS5-A 8" X 10" \$72.85



RPS6-A 8" X 10" \$20.20 RPS6-B 9" X 12" \$26.85

Monroe Township Police Department

Capt. Thomas Jacobi

For your 25 years of loyalty and professionalism to the people of

Monroe Township, New Jersey

March 15, 2020



RPS7-A 8" X 10" \$72.85



CG1102 8" x 10" \$84.05 CG1103 9" x 12" \$91.40



RPS9-A 8" X 10" \$20.20 RPS9-B 9" X 12" \$26.85



RPS10-A