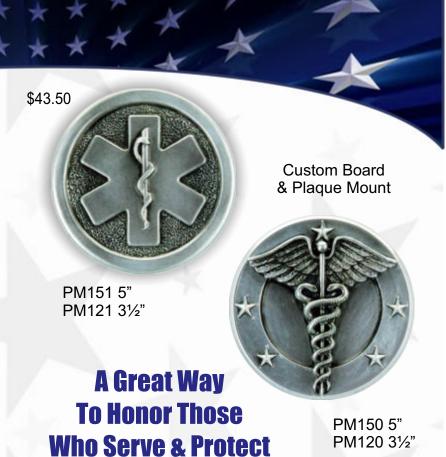

PM123 5" PM153 3½"

Custom Board & Plaque Mount

PM152 5" PM122 3½"

\$43.50 PM121 Shown here on an RC810 board

Various plaques available in many different designs & sizes. Ask your local awards dealer for details