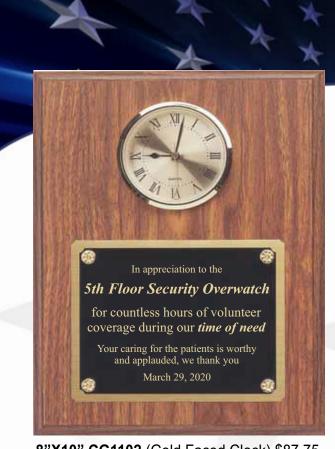

## Fine Detail & Solid Craftsmanship

7½" Tall

\$20.90

Service Award
Strve G. Mason
By Recognetion of Your Policy Structure of the Structu

8"X10" CG1102 (Gold Faced Clock) \$87.75 CB1102 (Black Faced Clock) 9"x12" CG1103 (Gold Faced Clock) \$92.25 CB1103 (Black Faced Clock)