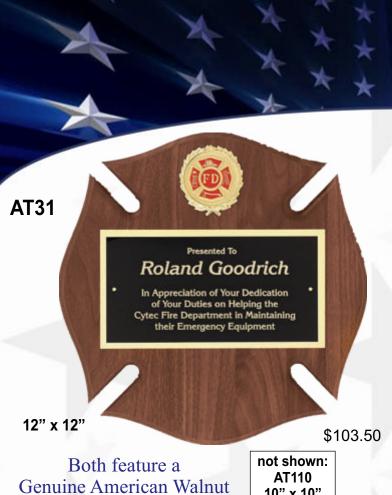

Monroe Township Police Department

Capt. Thomas Jacobi

For your 25 years of loyalty and professionalism to the people of

Monroe Township, New Jersey

March 15, 2020

RPS7-A 8" X 10" \$72.85

CG1102 8" x 10" \$84.05 CG1103 9" x 12" \$91.40